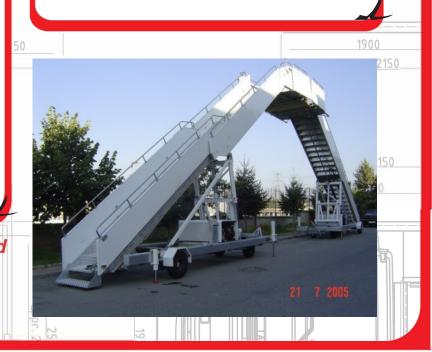

# TRAILER TYPE PASSENGER STAIR TPS2458

#### SERVICE RANGE

Stair working on telescopic principle aided with tilt cylinder. Service Range 2400 - 5800 mm

#### **OVERALL DIMENSIONS**

Overall Length Overall Width Wheelbase

ength Vidth se

Wheelbase 4300 mm STEPS & PLATFORMS

Step Width Platform 1000 - 1150 mm / 1100 - 1350 mm 1670 X 2100 mm

7450 mm

2200 mm